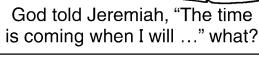

## What did God say next?

Find the correct path through the maze, going over bridges and under tunnels, to fill in the blanks below.