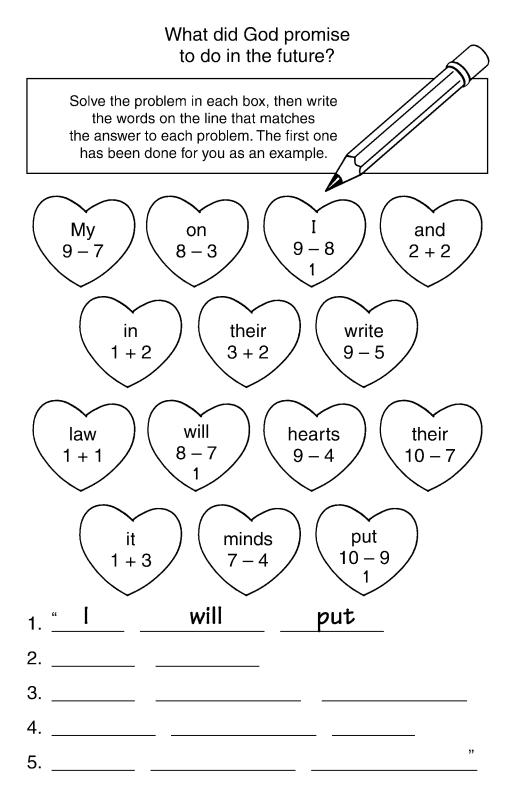

What did God say would happen?

Use the code to fill in the blanks below.

Ages 7+

January 22, 2023 • Jeremiah 31:27-34