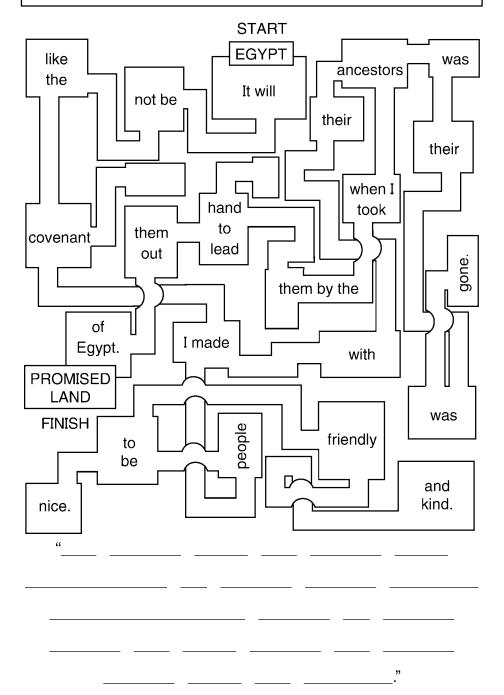

## What did God say next?

Find the correct path through the maze, going over bridges and under tunnels, to fill in the blanks below.