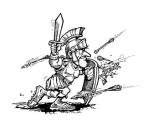

#### ACROSS

- 2. A piece of metal carried to protect the front of the body
- 5. To deliver from the penalty of sin
- A flexible band of leather or cloth, worn around the waist
- A piece of armor that covers the breast

#### **DOWN**

- The body parts at the end of the legs
- 3. Trust or confidence in God
- A hard hat that covers and protects the head
- A covering of metal, wood, or leather, worn to protect the body against weapons

| FAITH  | HELMET | BREASTPLATE | ARMOR |
|--------|--------|-------------|-------|
| SHIELD | BELT   | SALVATION   | FEET  |

www.churchofchicago.org

Being Strong through the Armor of Prayer, Pt. 6 Ephesians 6:16 Pastor David Spencer