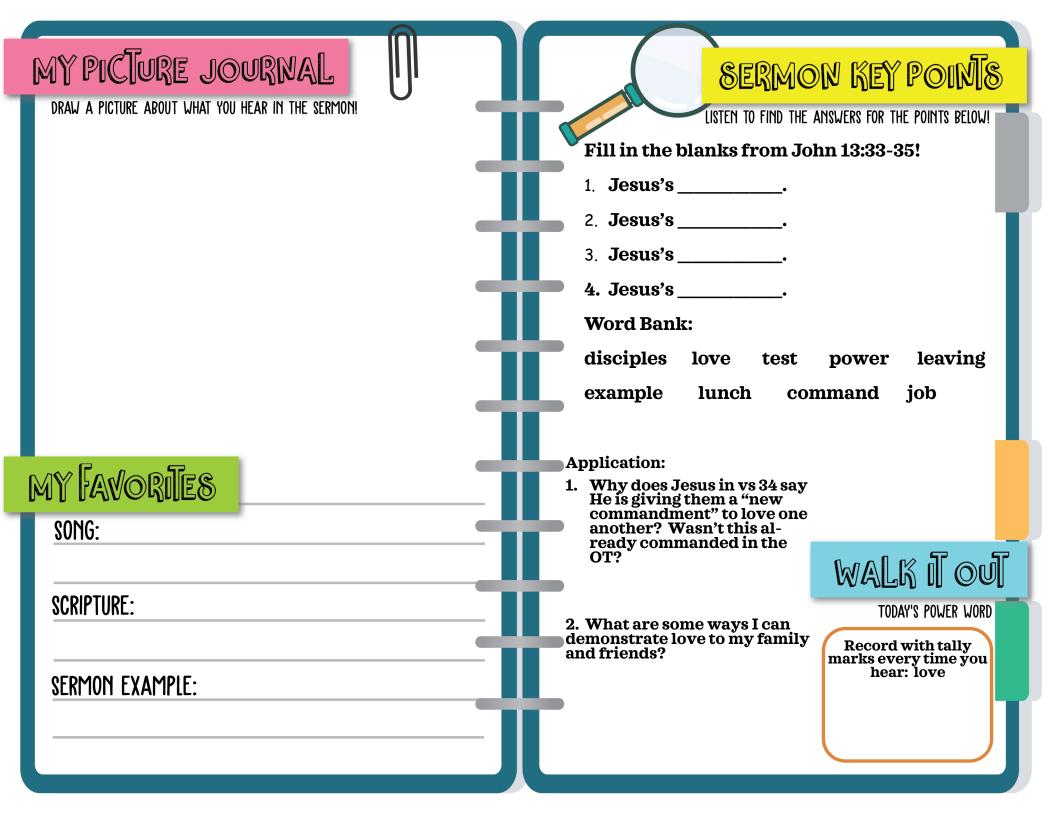

|   |  |  |
|-----------|--------|----|---------|--------------------|--------|---|--|--|
| ? < ?     | *      | \$ | 8       | @                  | !\$    | < |  |  |
| <br>% + < | <br>?# |    | <br>^ + | - <u></u> . "<br>> | -Jesus |   |  |  |
| A= \$     | N= *   |    |         |                    |        |   |  |  |
| D= #      | O= +   |    |         |                    |        |   |  |  |
| E= ?      | S= &   |    |         |                    |        |   |  |  |
| H= !      | U= >   |    |         |                    |        |   |  |  |
| I= @      | V= <   |    |         |                    |        |   |  |  |
| L= %      | Y= ^   |    |         |                    |        |   |  |  |
|           |        |    |         |                    |        |   |  |  |