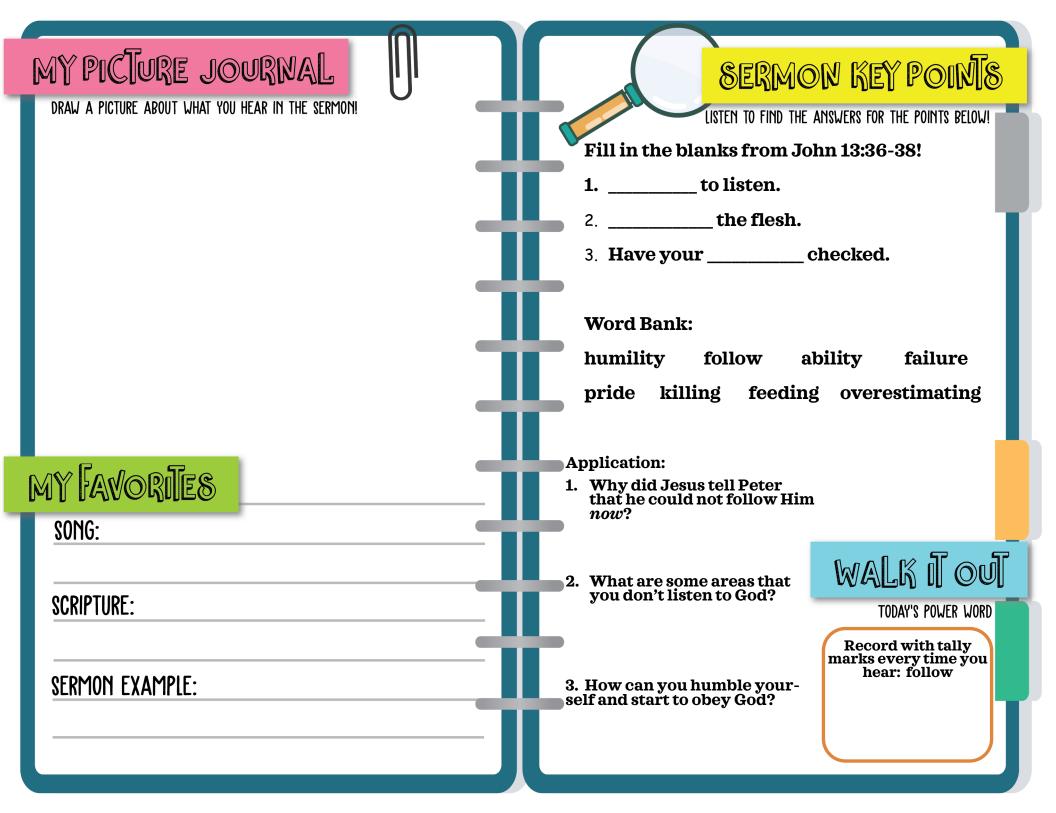

## QUEST FOR FUNI

Find these key words from Jn. 13:36-38!

Created with The leache

| А | Н | L                                                      | G | Х | S | L | L | U | F | 0 | L | L | 0 | W |
|---|---|--------------------------------------------------------|---|---|---|---|---|---|---|---|---|---|---|---|
| U | U | W                                                      | А | U | G | 0 | V | Ζ | G | М | Y | Н | F | J |
| R | 0 | 0                                                      | S | Т | Е | R | W | А | Ρ | Е | Ρ | 0 | А | Т |
| V | Κ | Е                                                      | Ρ | А | Е | D | К | R | Т | Н | R | Е | Е | Т |
| Р | J | Y                                                      | S | G | Н | R | В | J | Х | Ρ | D | Ν | Y | Е |
| н | G | А                                                      | L | 0 | W | Т | Q | Е | D | Е | L | I | D | V |
| J | Ν | W                                                      | G | Ι | L | Ι | F | Е | Е | А | В | Т | Н | Н |
| Q | 0 | Х                                                      | Ζ | Ν | V | W | D | Q | Ν | Ζ | С | Н | R | Ι |
| Ν | W | Е                                                      | Т | G | С | U | V | D | Y | Y | С | D | F | F |
| Ζ | S | Ζ                                                      | Ν | Ρ | Е | Т | Е | R | D | F | Ν | 0 | В | Υ |
| С | U | Ρ                                                      | V | Е | F | V | R | V | U | F | Т | А | R | Т |
| F | R | 0                                                      | Ν | L | Q | С | М | А | S | R | S | А | Т | L |
| Т | R | 0                                                      | L | С | Q | J | S | Y | 0 | F | М | Т | Ρ | S |
| А | Т | Ζ                                                      | W | Ζ | Ι | R | D | 0 | Н | Ν | Т | D | Q | С |
| W | Ζ | G                                                      | Ζ | Х | М | J | G | Y | Х | R | М | Κ | I | 0 |
|   |   | LORD JESUS<br>FOLLOW NOW<br>LIFE ROOSTER<br>DENY THREE |   |   |   |   |   |   |   |   |   |   |   |   |