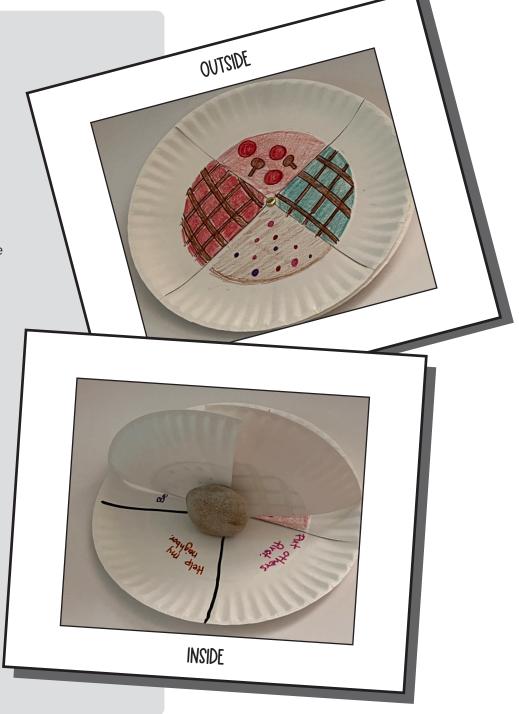

## HUMBLE SPINNER EXAMPLE

- 1: Start with two paper plates and one brass fastener.
- **2:** Draw a horizontal and a vertical line on each plate, separating the plates into fourths.
- **3:** Write or draw ways to be humble in each section of one plate.
- **4:** Decorate the other sections of the second plate to look like pieces of pie.
- **5:** Attach the pie plate to the humble plate using the brass fastener.
- **6:** Cut along the lines of the pie plate toward the brass fastener, stopping 1-inch from the fastener.
- **7:** Fold the pie pieces to the center of the plate, one at a time, to reveal the ways to be humble.