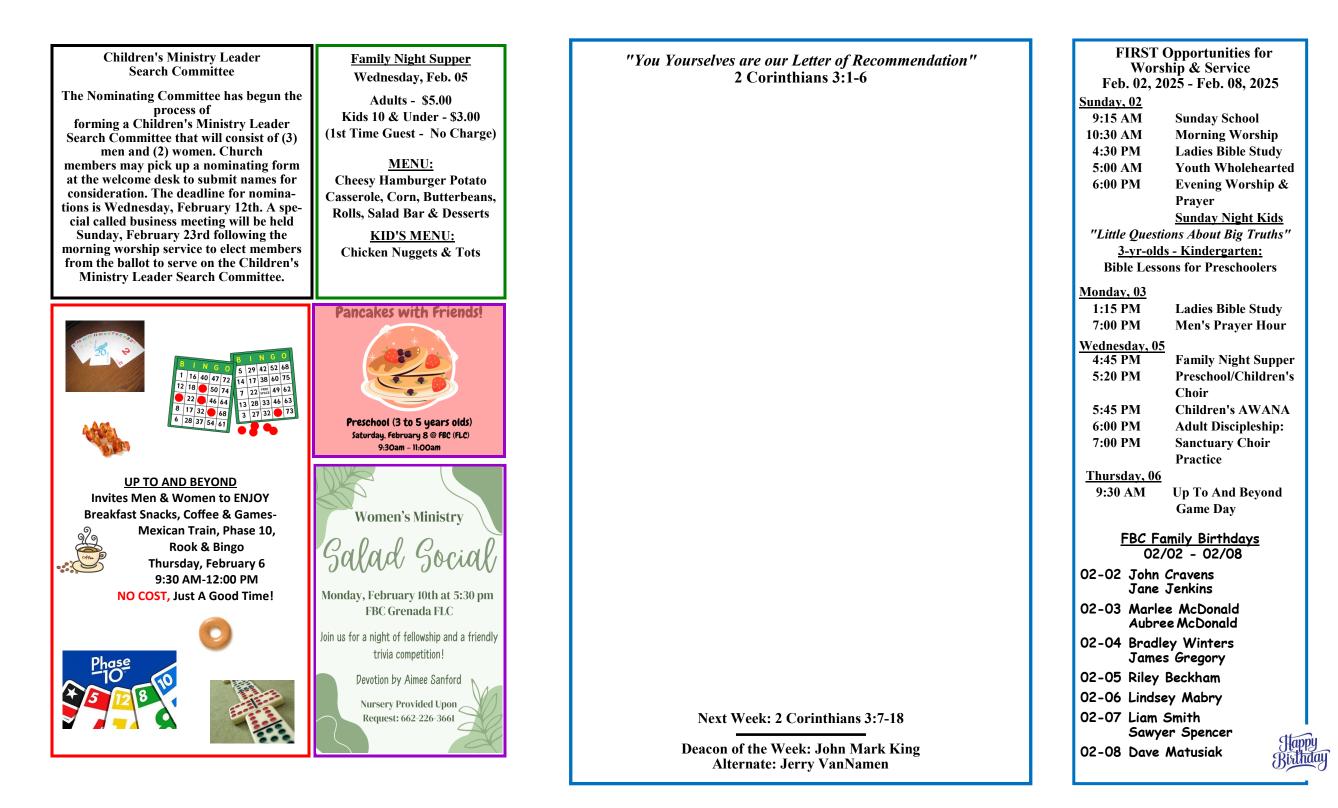

## **Our Ministry Team** Rev. Zach Sanford: Senior Pastor Rev. Andy Cummings: Minister of Music Rev. Bob Gregory: Student & Discipleship Pastor Jan Cummings: Director of Children's Ministry Sherry Woods: Pastoral/Financial Secretary Patti Harrell: Secretary/Receptionist **FIRST Record of Our Faithfulness** Sunday Schedule 15 AM Sunday School January 26, 2025 30 AM Morning Worship Sunday School Attendance: 196 00 PM Youth Wholehearted Worship Attendance: 256 00 PM Evening Worship & **Prayer Meeting Opportunities for Stewardship Sunday Night Kids** Budget Required: \$17,379.94 Monday Schedule Budget Offering: \$5,294.00 00 PM Men's Prayer Hour YTD Required: \$69,519.76 YTD Given: \$39,471.92 Wednesday Schedule 5 PM Family Night Supper Acts 1:8 Missions Offering 20 PM Preschool/Children's 2025 Goal: \$100,000.00 Choir GTD: \$ 44,829.02 45 PM Children's Awana 00 PM Adult Discipleship 00 PM Sanctuary Choir **ONLINE GIVING (Two Ways to Give)** 1.) Go to our website www.fbcgrenada.org and click "Give Online" 2.) Download the app (Easy Tithe) on your mobile device. **Follow Us on Social Media** Facebook: First Baptist Church Grenada (A.M. Service Livestream)