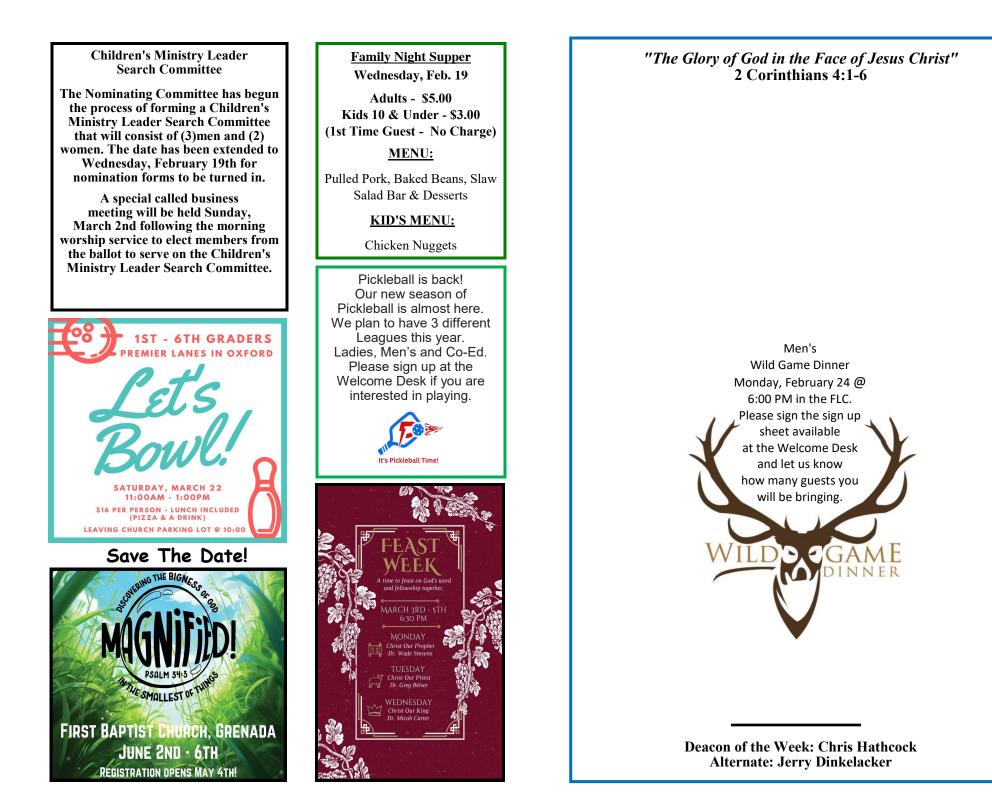

Choir<br>Mary Courtney Self, Solo     |  |
| Hymn #547"I Stand Amazed In the Presence"<br>(3, 4 & 5-year-olds leave for Children's Church)        |  |
| Song of Worship"Calvary"                                                                             |  |
| Offertory PrayerChris Hathcock                                                                       |  |
| Worship Through Tithes & Offerings" <i>Follow"</i><br>Vocal Praise Ensemble<br>Cassie Matusiak, Solo |  |
| MessageZach Sanford                                                                                  |  |
| Hymn of Response #317                                                                                |  |
| BenedictionNumbers 6:24-26                                                                           |  |



| FIRST Opportunities for               |                         |  |
|---------------------------------------|-------------------------|--|
| Worship & Service                     |                         |  |
| Feb. 16, 2025 - Feb. 22, 2025         |                         |  |
| Sunday, Feb.                          |                         |  |
| 9:15 AM                               | Sunday School           |  |
| 10:30 AM                              | Morning Worship         |  |
|                                       | Service                 |  |
| 4:30 PM                               | Ladies Bible Study      |  |
| 5:00 PM                               | Youth Wholehearted      |  |
| 6:00 PM                               | Evening Worship &       |  |
|