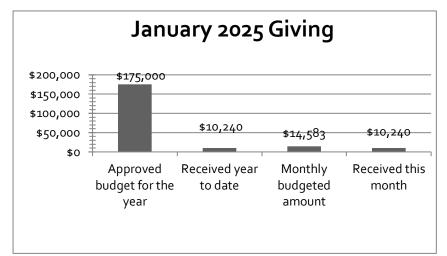

## Your giving is essential in supporting your church:

At FBC, Newman, we offer many ways for you to give. You may bring them to Sunday morning or evening services, give online through our website, by mailing your donations to our P.O. Box, or by dropping by the church office during the week. When you give, kindly mark your envelope with the date, your name, dollar amount, your address, or any important changes to any of your information. **Guest Wi-Fi Password is: guest1234** 