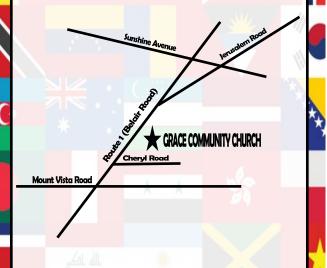

#### Directions:

From 695: Take Exit 32B onto Rt. 1
Belair Road.

Follow Rt. 1 for approximately 7 miles. You will go through the light at Mt. Vista Road. Grace Community will be on the right hand side about a mile down the road.

If you get to Sunshine Avenue, you have gone too far.

#### From Route 152 (Mountain Rd):

Follow Rt. 1 for approximately 4 miles. You will go through the light at Sunshine Avenue.

Grace Community will be on the left hand side. If you get to Mt. Vista Road, you have gone too far.

## Map: