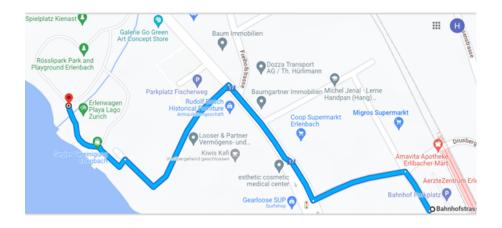

## International Protestant Church Zurich

Walking time from the SBB Statioin: 5 minutes Parking: Parkplatz Fischerweg (next to Rösslipark) or SBB Station car park

From Erlenbach SBB Station follow Bahnhofstrasse parallel to the railway line direction Zurich. Pass Migros and Coop and cross the Seestrasse. Turn right along Seestrasse, then left onto Fischerweg which leads to Rösslipark.