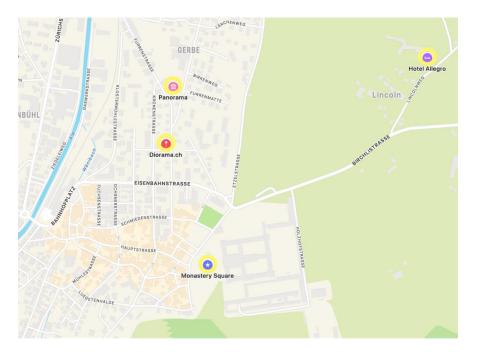

# Activities & Map:

<u>www.kloster-einsiedeln.ch</u> – Booked tour 1400-1500 (2 places still open). Please note – If you have not booked in advance, you will still owe 14 CHF. Plus, we should tip the guide. <u>www.kloster-einsiedeln.ch/agenda-kultur/kultur/konzerte-besuchen</u> – Open choir concert. 'Beati Pauperes' (Gregorian chant) by Wiener Hofburgkapelle, 1500-1600 (25 CHF donation requested).

<u>www.Diorama.ch</u> – Collection of over 470 wood carved creche figures (plus fossils/minerals collection)

www.Panorama-Einsiedeln.ch – Panorama painting of the crucifixion (2000 m^2)