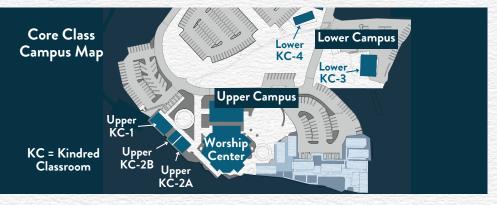

INDISPENSABLE - SPECIAL NEEDS MINISTRY (Register Online)

**CORE CLASSES** (Register Online)

**FELLOWSHIP GROUPS** 

KINDRED STUDENT MINISTRIES (JR HIGH/HIGH SCHOOL STUDENTS)

10:30 AM - Student Ministries Room (Chaparral Campus)