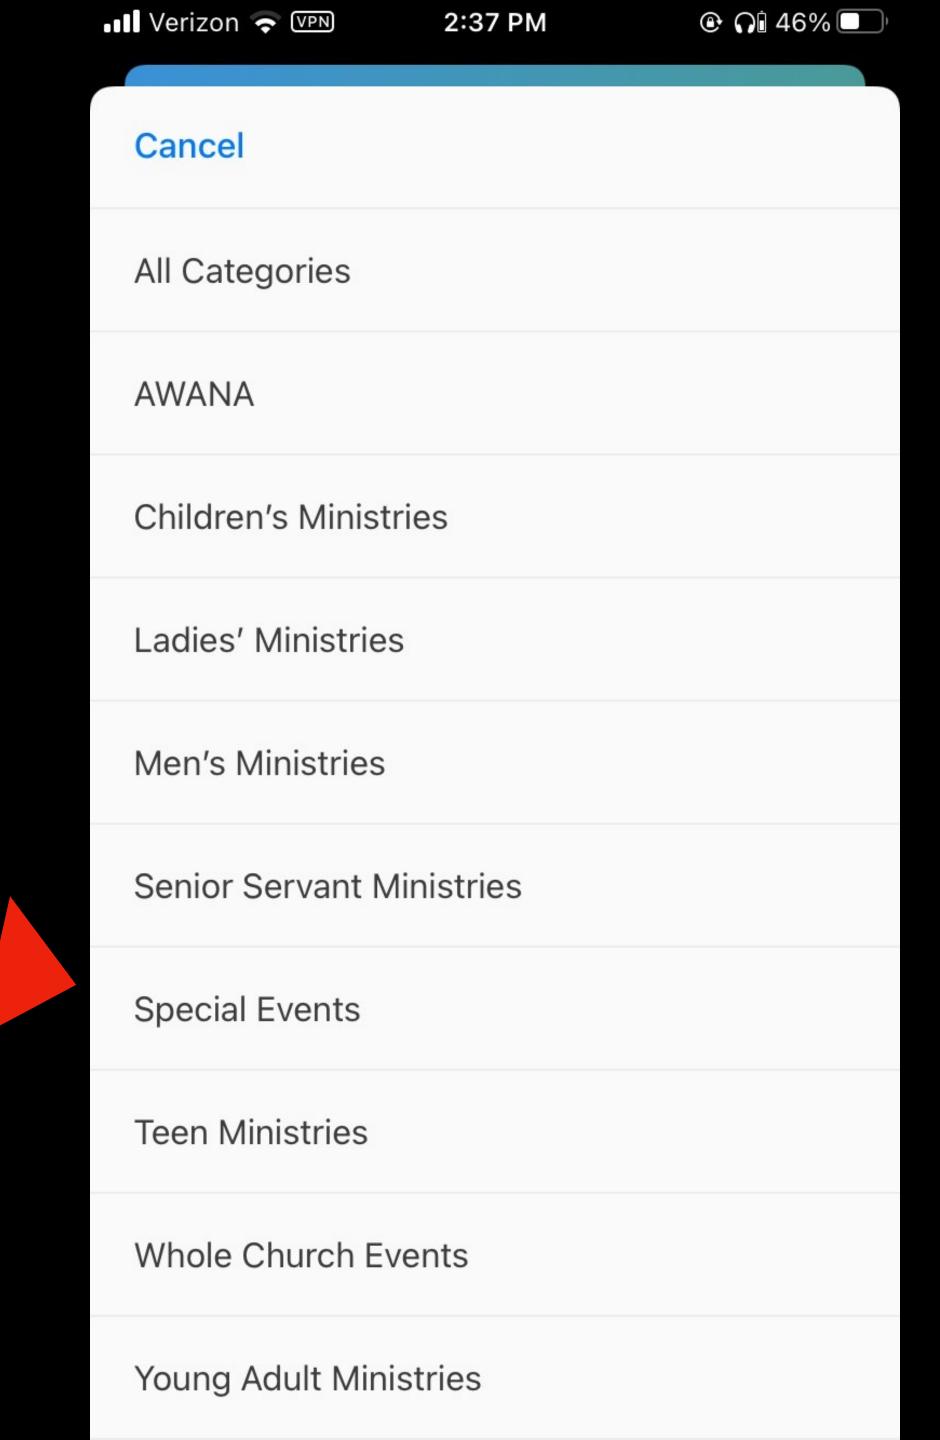

# **Seasonal Classes**

Our church hosts a number of classes that meet here on campus. Come join us as we learn and grow together! Some classes al...

All Categories

### Renewed

6:30-8pm

Life Point Baptist Church Every Friday

lifepointbaptist.churchcenter.com

Full Calendar

links.lifepointbaptist.org/full-calendar

Special Events

links.lifepointbaptist.org/special-events