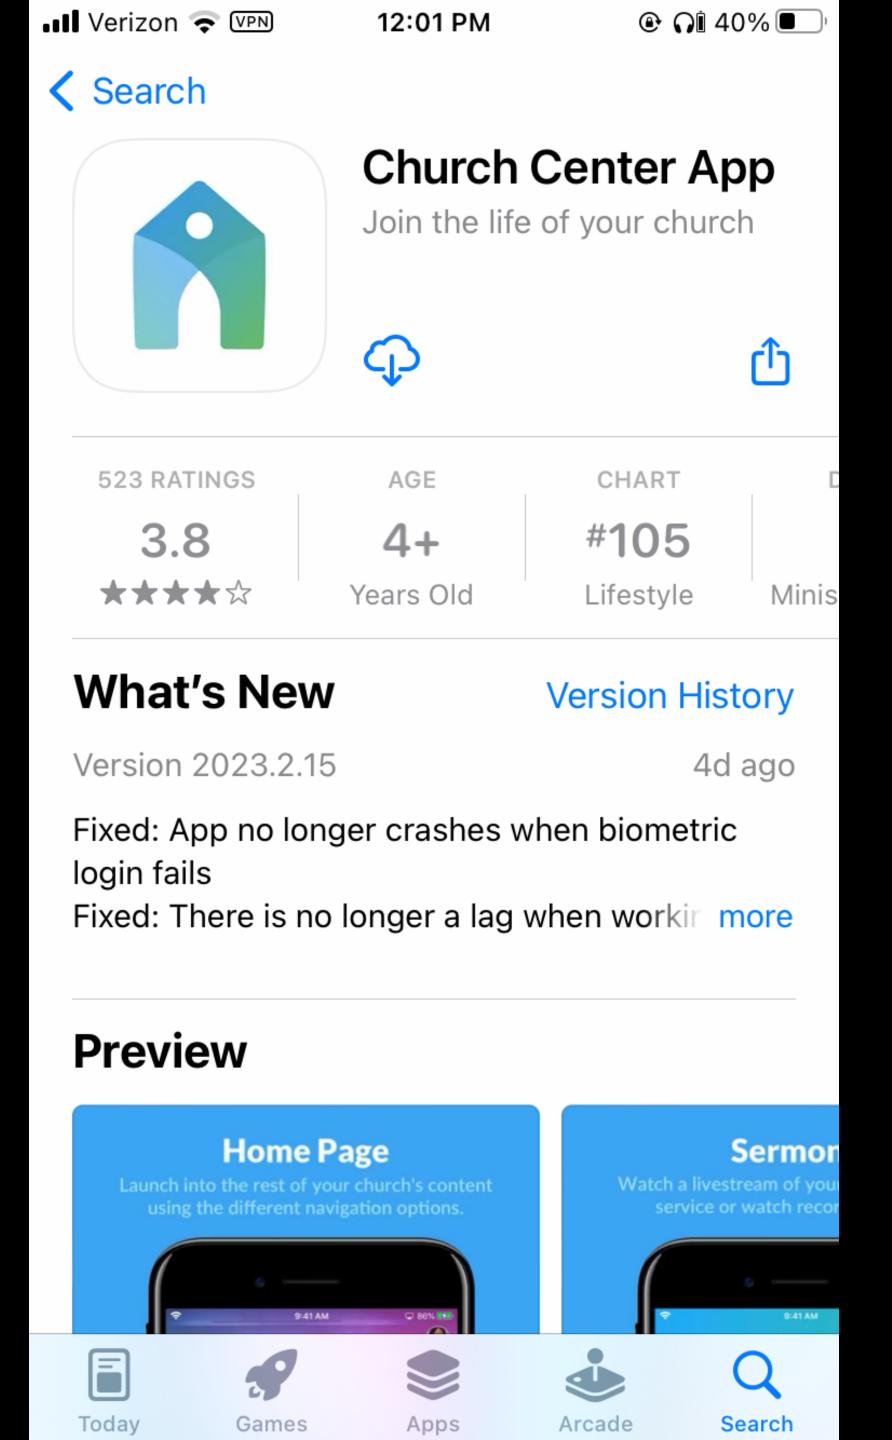

# Church Center

Connecting with your church

# Download the app

OR

Go to:

https://lifepointbaptist.churchcenter.com

(All information in the back)

Church Center connects you with the life of your church.