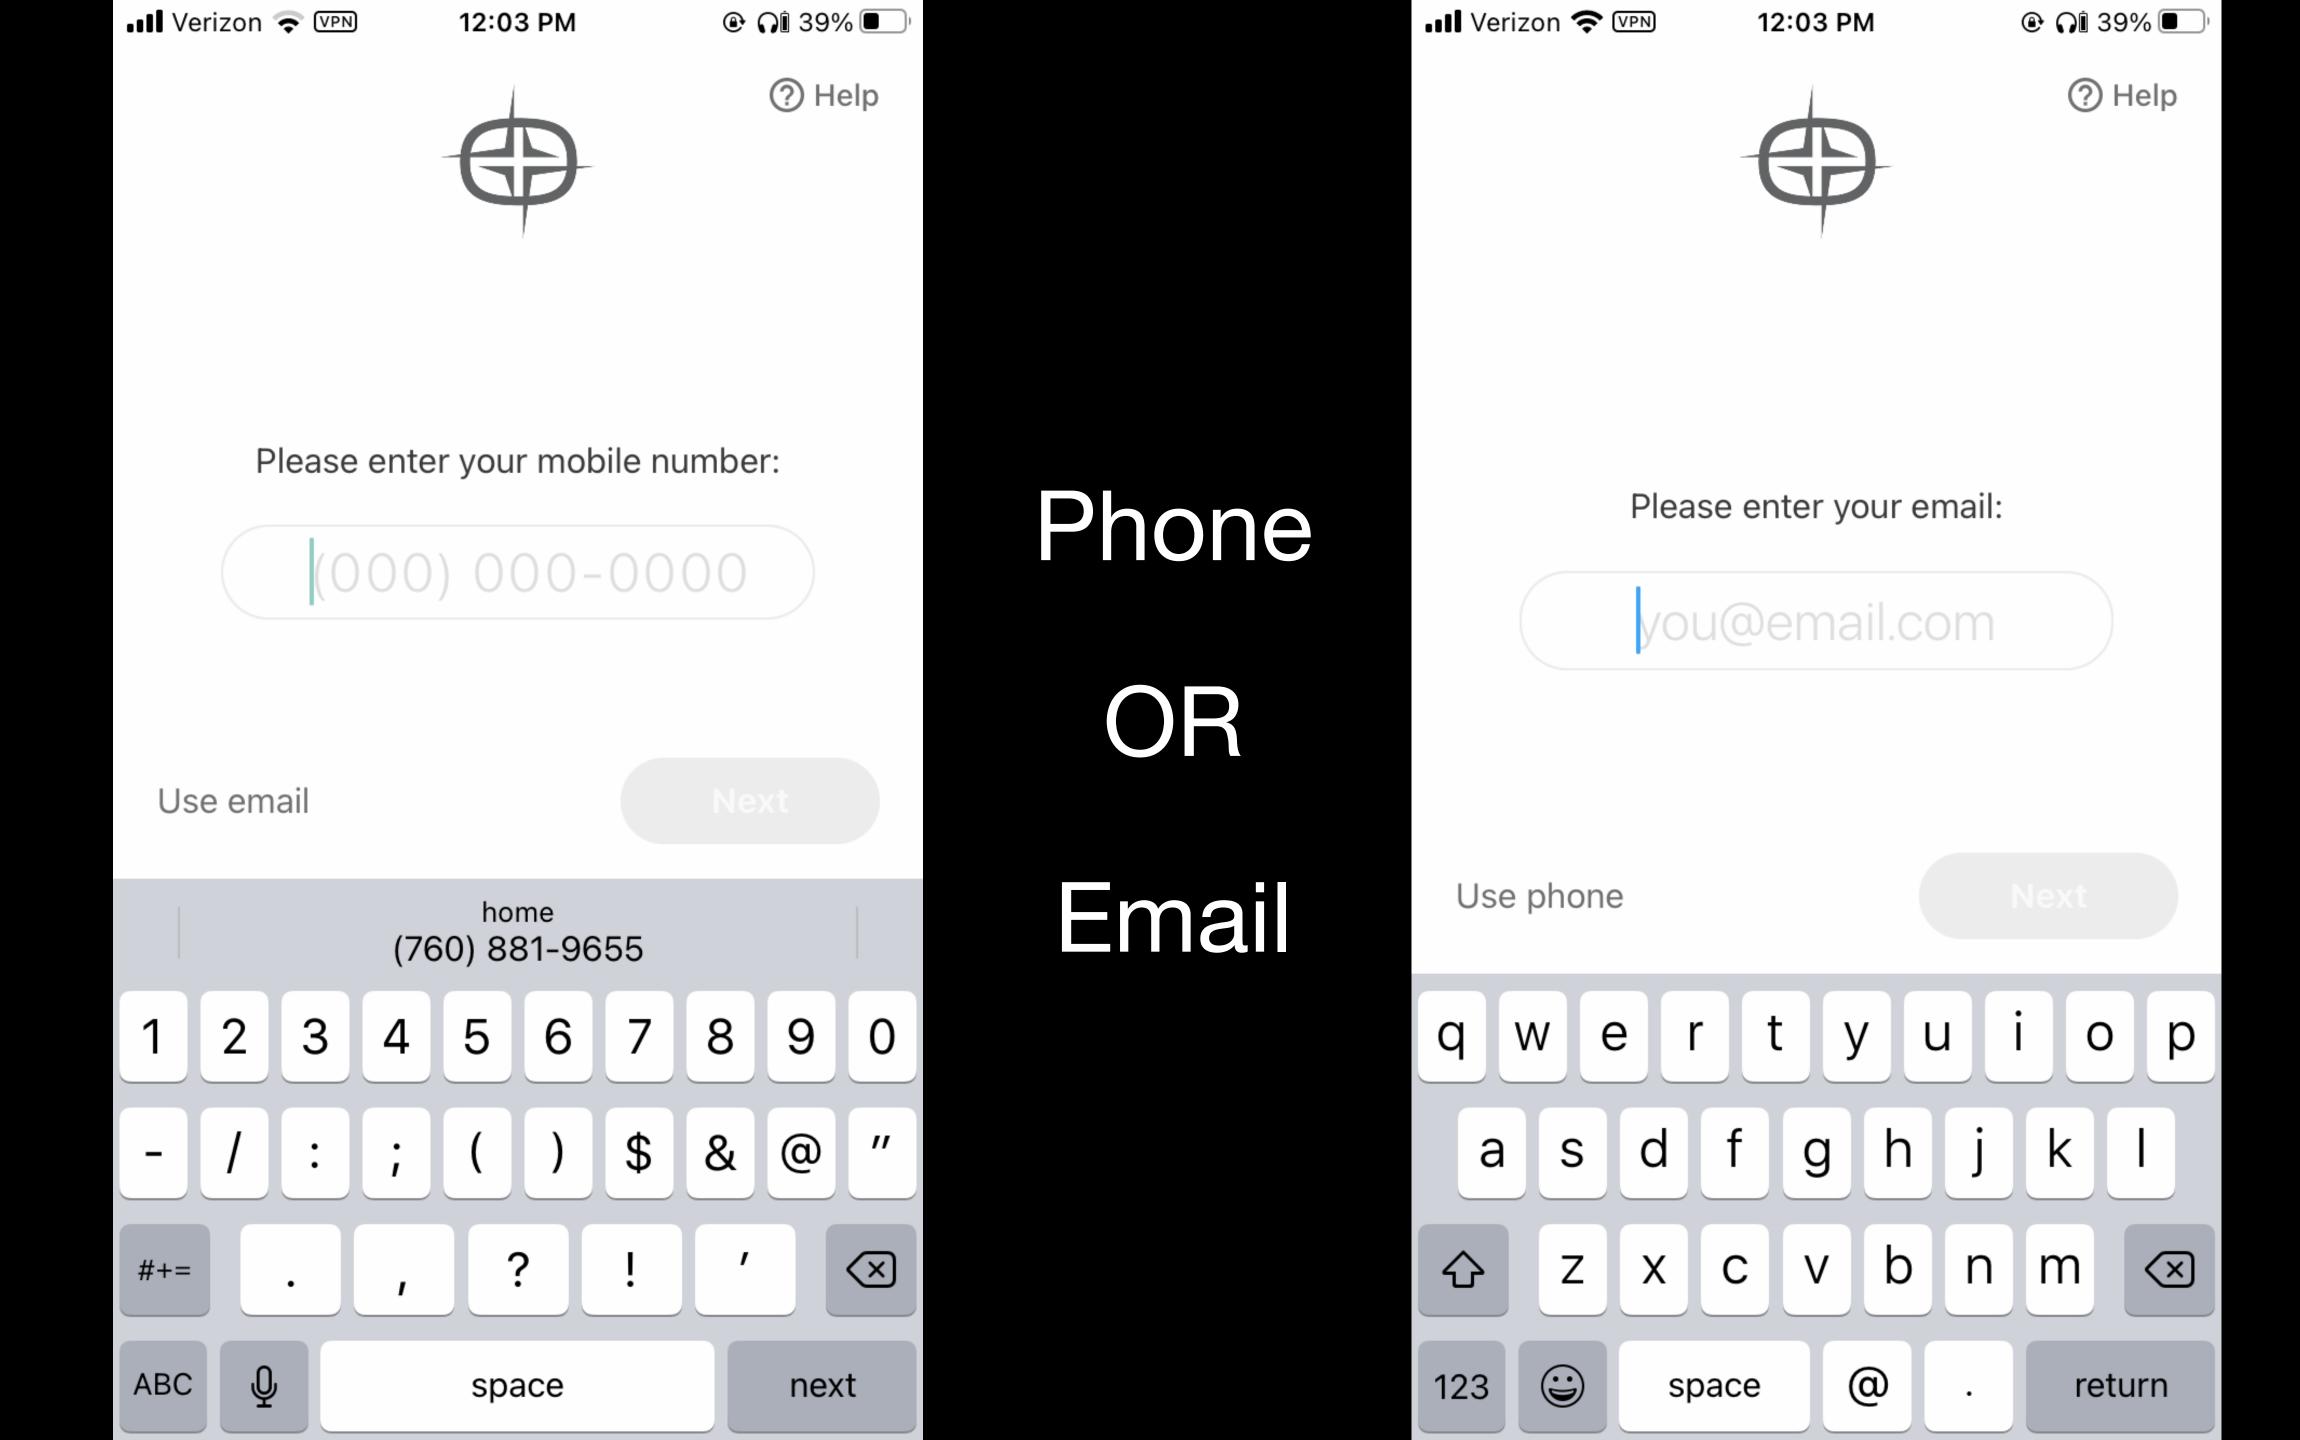

# Download the app

OR

Go to:

https://lifepointbaptist.churchcenter.com

(All information in the back)

Church Center connects you with the life of your church.