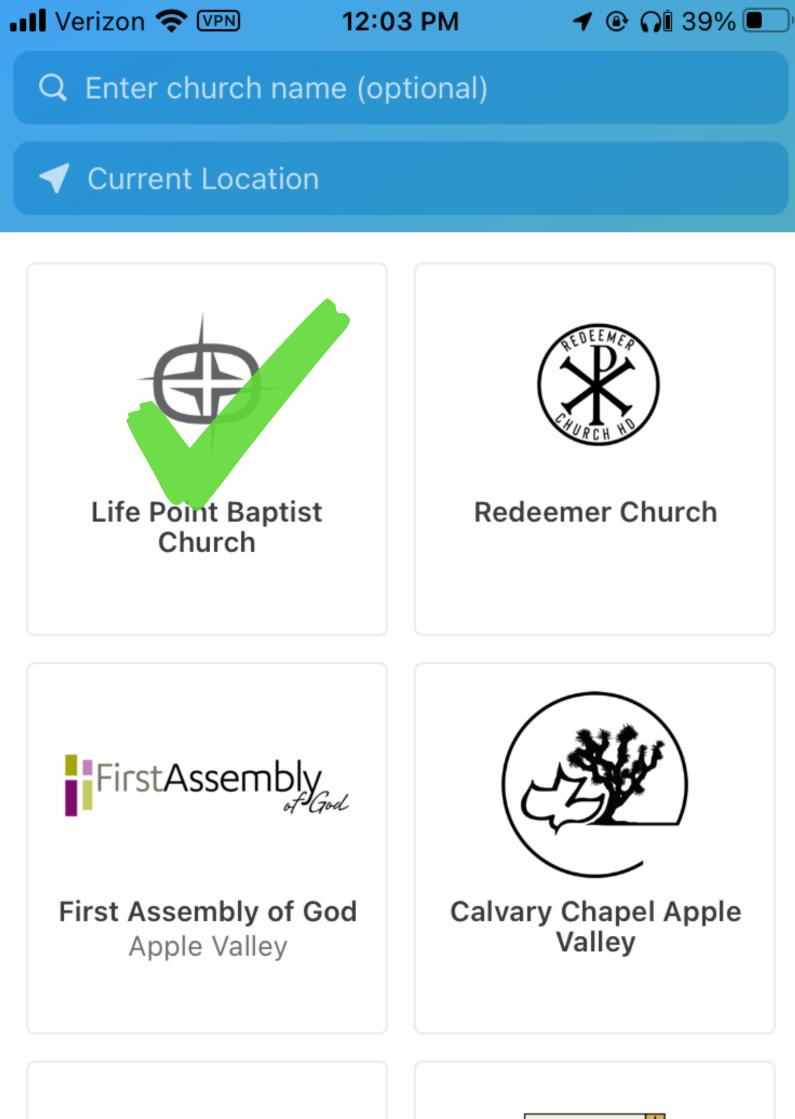

Use my location

Search manually

Kingdom Church -SUPC

Church of the Valley

Please enter the six-digit code sent to 760-881-9655: