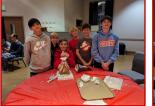

## Christmas at Maples

Maples Kids had a great time at their special event, Milk & Cookies. The evening included a spaghetti dinner, fellowship, an Advent lesson, a little basketball, cookie decorating, Christmas music, and of course enjoying milk and cookies.