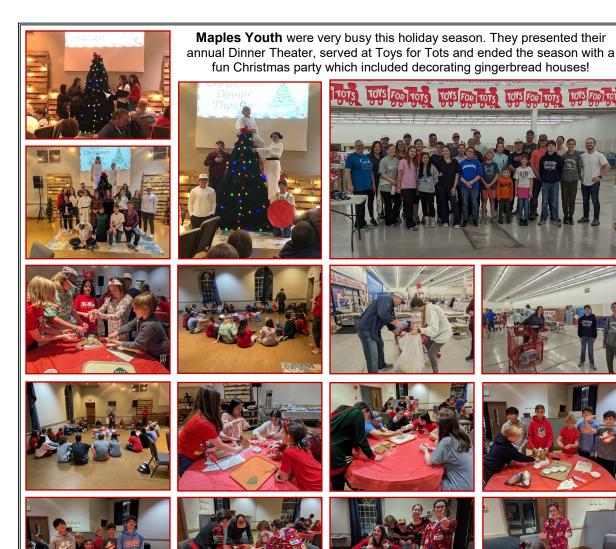

erburg
January 11: Cathy Galtelli

January 14: Gary Snyder, Annelle Rose, Martile

Welch, Bettie Cummings

January 16: Rose Tobey

January 19: Gina Roman, Allison Braddock January 20: Chaz Tucker, Mike Huffman, Elliott

Pacenza

January 21: Kay Hardin
January 22: Gracie Jefferson
January 24: Misty Vanderburg
January 28: Jill Sitton
January 29: Ben Vanderburg

## Maples Men's Ministry Farewell to Pastor Sam

Maples Men's Ministry had a send off party for Pastor Sam Jones at Central BBQ on December 18. Pastor Sam is now serving as Pastor at Minor Memorial UMC and Horn Lake UMC. Sam, Rosemary, Lydia and Patrick will be greatly missed at Maples. Sam and Rosemary have been faithful leaders, teachers and friends to so many.

Maples loves you!







## Christmas at Maples























































Maples Kids had a great time at their special event, Milk & Cookies. The evening included a spaghetti dinner, fellowship, an Advent lesson, a little basketball, cookie decorating, Christmas music, and of course enjoying milk and cookies.





Senior Pastor, Rev. Kerry Powell • Worship Arts Pastor, Dr. Joey Lott Assistant Pastor of Youth and Worship, Ben Larsen • Children's Ministry Resident, Christi Rice Administrative Secretary, Gail Ross • Organist, Allen Sanders

## **Maples Memorial United Methodist Church**

P. O. Box 213, Olive Branch, MS 38654 Phone: 662-895-2279

Website: www.mapleschurch.org Facebook: facebook.com/mapleschurch