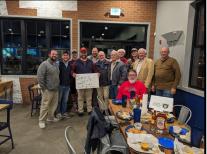

## Maples Men's Ministry Farewell to Pastor Sam

Maples Men's Ministry had a send off party for Pastor Sam Jones at Central BBQ on December 18. Pastor Sam is now serving as Pastor at Minor Memorial UMC and Horn Lake UMC. Sam, Rosemary, Lydia and Patrick will be greatly missed at Maples. Sam and Rosemary have been faithful leaders, teachers and friends to so many.