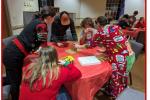

## Christmas at Maples

Maples Kids had a great time at their special event, Milk & Cookies. The evening included a spaghetti dinner, fellowship, an Advent lesson, a little basketball, cookie decorating, Christmas music, and of course enjoying milk and cookies.