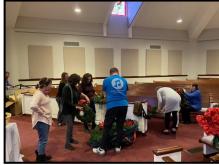

## Christmas at Maples

Maples Kids had a great time at their special event, Milk & Cookies. The evening included a spaghetti dinner, fellowship, an Advent lesson, a little basketball, cookie decorating, Christmas music, and of course enjoying milk and cookies.