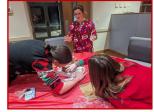

## Christmas at Maples

Maples Kids had a great time at their special event, Milk & Cookies. The evening included a spaghetti dinner, fellowship, an Advent lesson, a little basketball, cookie decorating, Christmas music, and of course enjoying milk and cookies.