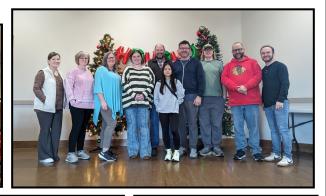

## Maples Men's Ministry Farewell to Pastor Sam

Maples Men's Ministry had a send off party for Pastor Sam Jones at Central BBQ on December 18. Pastor Sam is now serving as Pastor at Minor Memorial UMC and Horn Lake UMC. Sam, Rosemary, Lydia and Patrick will be greatly missed at Maples. Sam and Rosemary have been faithful leaders, teachers and friends to so many.