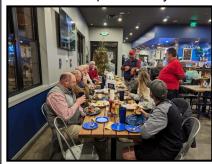

## Maples Men's Ministry Farewell to Pastor Sam

Maples Men's Ministry had a send off party for Pastor Sam Jones at Central BBQ on December 18. Pastor Sam is now serving as Pastor at Minor Memorial UMC and Horn Lake UMC. Sam, Rosemary, Lydia and Patrick will be greatly missed at Maples. Sam and Rosemary have been faithful leaders, teachers and friends to so many.