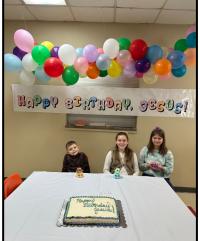

Thank you to all who came to worship our Newborn King with us here at Maples!

Maples Kids celebrated Christmas with a birthday party for Jesus, complete with a birthday cake!

The signup sheet for altar flowers is available at the information desk.