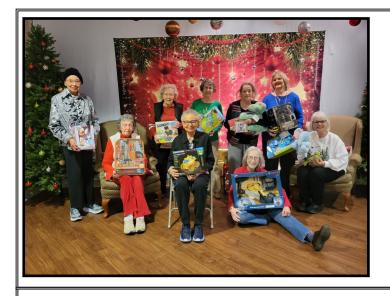

### **Maples Women's Ministry**

For their Christmas project, Maples Women's Ministry collected toys to donate to Toys for Tots which helps disadvantaged children.

Maples Women's Ministry meets the second Tuesday each month at 11:00 a.m. in room 118 (Wesleyan Sunday School classroom) All women are invited to bring a sack lunch and join in. The next meeting will be January 14. If you have any questions you can reach out to Sandra Bland at blansan@comcast.net or contact the church office.