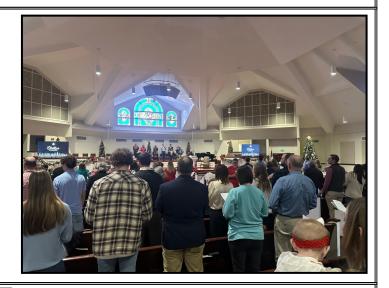

### **Christmas Eve Services**

Our Candlelight Christmas Eve Service was a beautiful time of prayer, reflection, and worship. As we lifted our hearts in gratitude for the gift of Jesus, His light shone brightly among us.

Thank you to all who came to worship our Newborn King with us here at Maples!

Maples Kids celebrated Christmas with a birthday party for Jesus, complete with a birthday cake!

The signup sheet for altar flowers is available at the information desk.