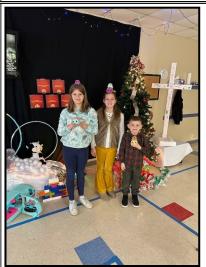

Youth Christmas Party Maples Youth ended the 2024 year of programming in fellowship and fun with a Christmas party!

Maples Kids gathered at the church for pizza and then enjoyed an outing to Olive Branch Light Garden.