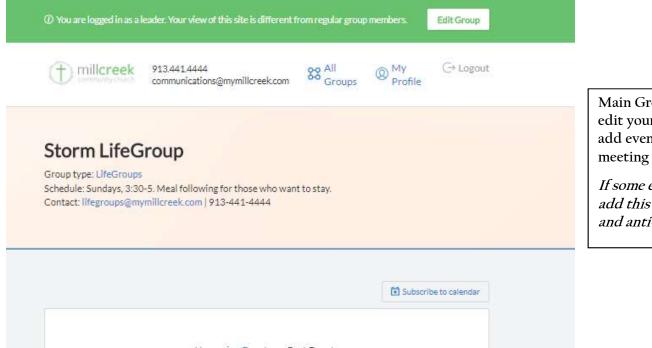

stay.

Storm LifeGroup

Next event: 3/4/2018

Leave this group

Group leader's main page, showing all the groups you are in. Click on your LifeGroup. You can only edit groups in which you are a leader.

Main Group page. Click the green bar at the top to edit your group settings. From this page you can add events or click an individual LifeGroup meeting date to edit the details for that meeting.