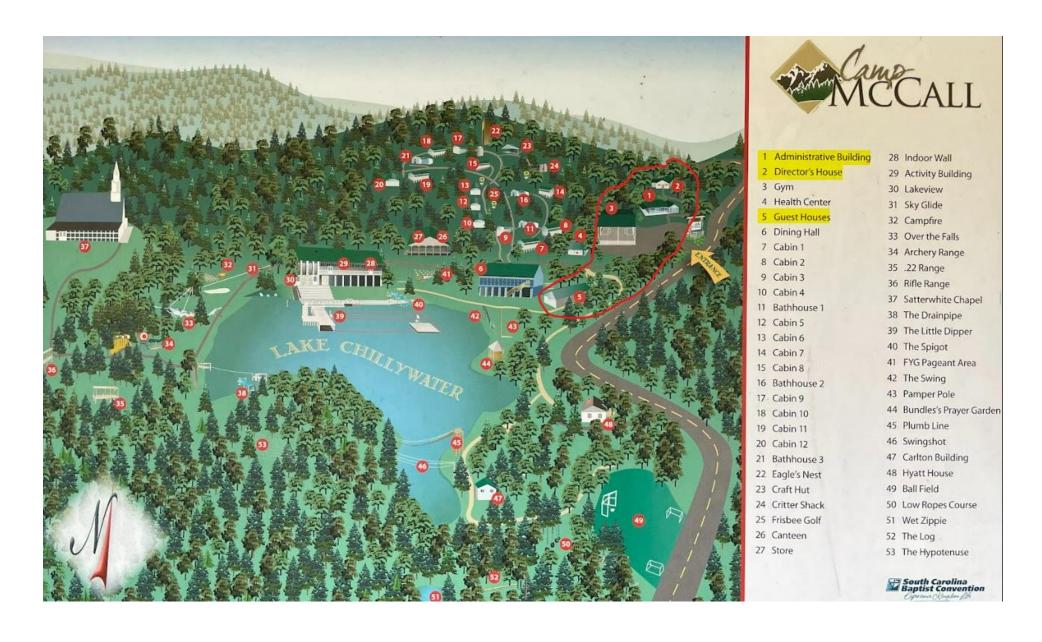

### **Accommodations**

#### **Manor House**

- sleeps 16
- climate controlled
- includes full kitchen
- living and dining area
- campfire

#### Guest Houses (#1, #4, #5, #6)

- sleeps up to 16
- climate controlled

## <u>Map</u>