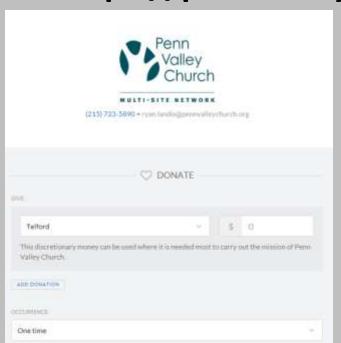

## Check out our new online giving platform! See www.pennvalleychurch.org or https://pennvalleychurch.churchcenter.com/giving

Questions? Contact the church office at 215-723-5890.

Want to try to give by text? To start text 84321