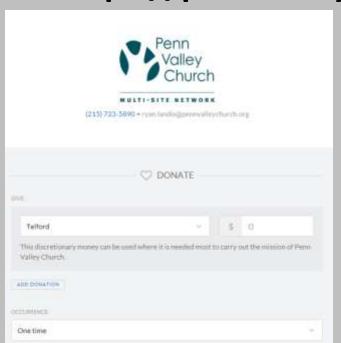

# Check out our new online giving platform! See www.pennvalleychurch.org or https://pennvalleychurch.churchcenter.com/giving

Questions? Contact the church office at 215-723-5890.

Want to try to give by text? To start text 84321