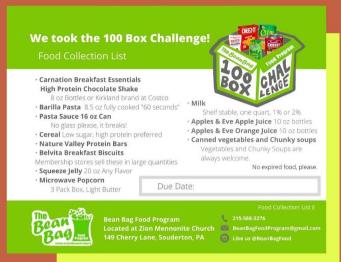

### **BUYING FOOD**

Food Collection List is printed on a postcard and attached to the flyer in church mailboxes.