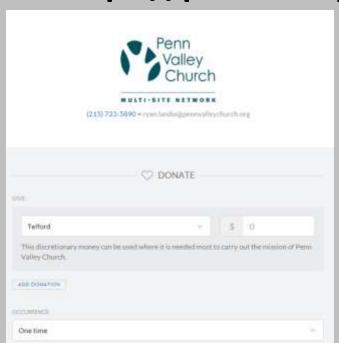

# Check out our new online giving platform! See www.pennvalleychurch.org or https://pennvalleychurch.churchcenter.com/giving

Questions? Contact the church office at 215-723-5890.

Want to try to give by text? To start text 84321