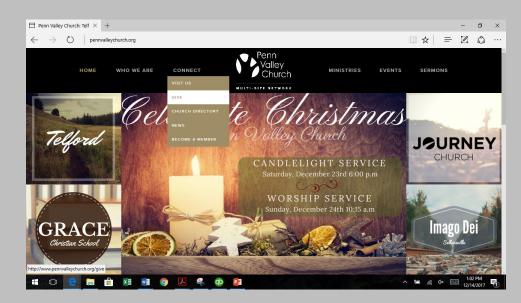

#### Check out our online giving platform! See www.pennvalleychurch.org or https://pennvalleychurch.churchcenter.com/giving

|                                                   | Ň                | Penn<br>Valle<br>Chu | ey<br>Irch |         |            |              |
|---------------------------------------------------|------------------|----------------------|------------|---------|------------|--------------|
|                                                   | MU               | LTI-SITE NET         | WORK       |         |            |              |
| (215) 723-5890 • ryan.landis@pennvalleychurch.org |                  |                      |            |         |            |              |
|                                                   |                  |                      |            |         |            |              |
|                                                   |                  | - 🖤 Donati           | -          |         |            |              |
|                                                   |                  | - V DONATI           |            |         |            |              |
| GIVE:                                             |                  |                      |            |         |            |              |
|                                                   |                  |                      |            |         |            |              |
| Telford                                           |                  |                      | ~          | \$      | 0          |              |
| This discretionary<br>Valley Church.              | money can be use | d where it is neede  | d most to  | carry o | ut the mis | sion of Penn |
| ADD DONATION                                      |                  |                      |            |         |            |              |
| OCCURRENCE:                                       |                  |                      |            |         |            |              |
| One time                                          |                  |                      |            |         |            |              |

Questions? Contact the church office at 215-723-5890.

Want to try to give by text? To start text 84321

Send us your phone number & email and we will add you to our messaging system. info@pennvalleychurch.org