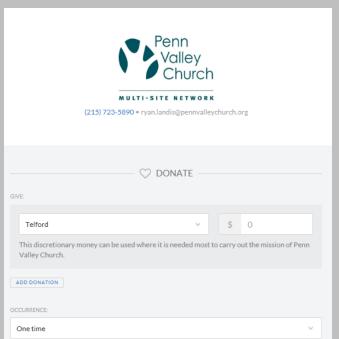

# Check out our online giving platform! See www.pennvalleychurch.org or https://pennvalleychurch.churchcenter.com/giving

Questions? Contact the church office at 215-723-5890.

Want to try to give by text? To start text 84321