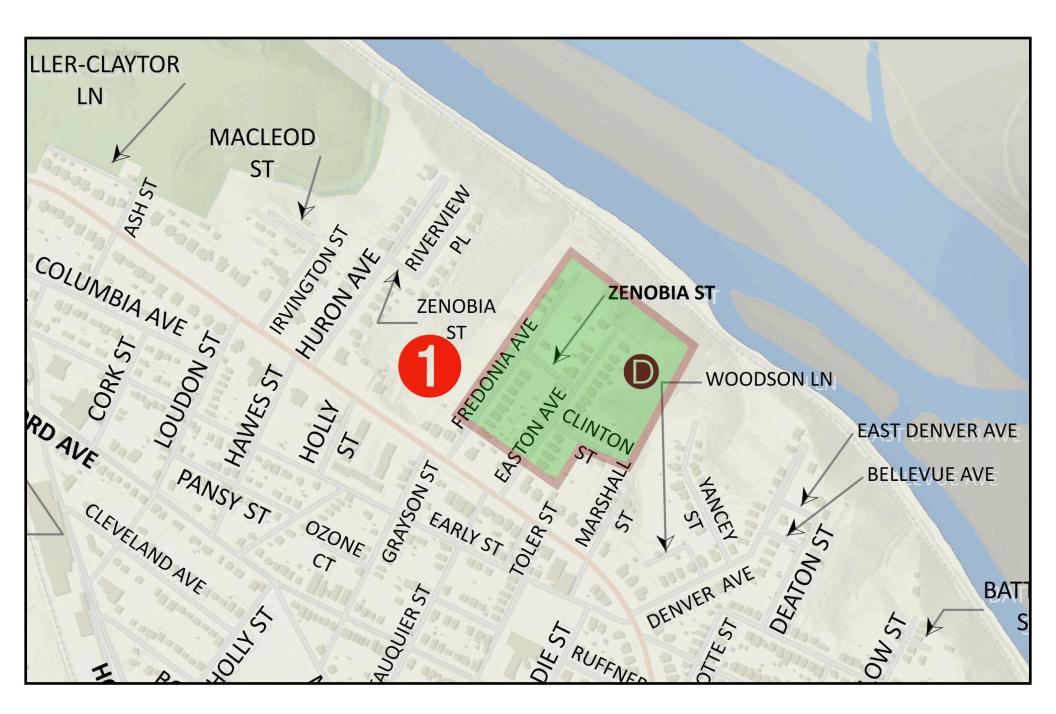

- A Both sides of Rivermont Avenue from REPC to Gospel Community Church
- **❸** Quinlan Street Memphis Avenue Cedar Drive Columbia Avenue and Norfolk Avenue north of Rivermont Avenue
- **②** Irvington Street Huron Avenue Riverview Place Zenobia Street
- Fredonia Avenue Zenobia Street Easton Avenue Clinton Street
- **⊜** Denver Avenue Yancey Street Woodson Lane Marshall Street East Denver Avenue Bellevue Avenue

A Both sides of Rivermont Avenue from REPC to Gospel Community Church

**❸** Quinlan Street • Memphis Avenue • Cedar Drive • Columbia Avenue and Norfolk Avenue north of Rivermont Avenue

**②** Irvington Street • Huron Avenue • Riverview Place • Zenobia Street

● Fredonia Avenue • Zenobia Street • Easton Avenue • Clinton Street

**⊜** Denver Avenue • Yancey Street • Woodson Lane • Marshall Street • East Denver Avenue • Bellevue Avenue