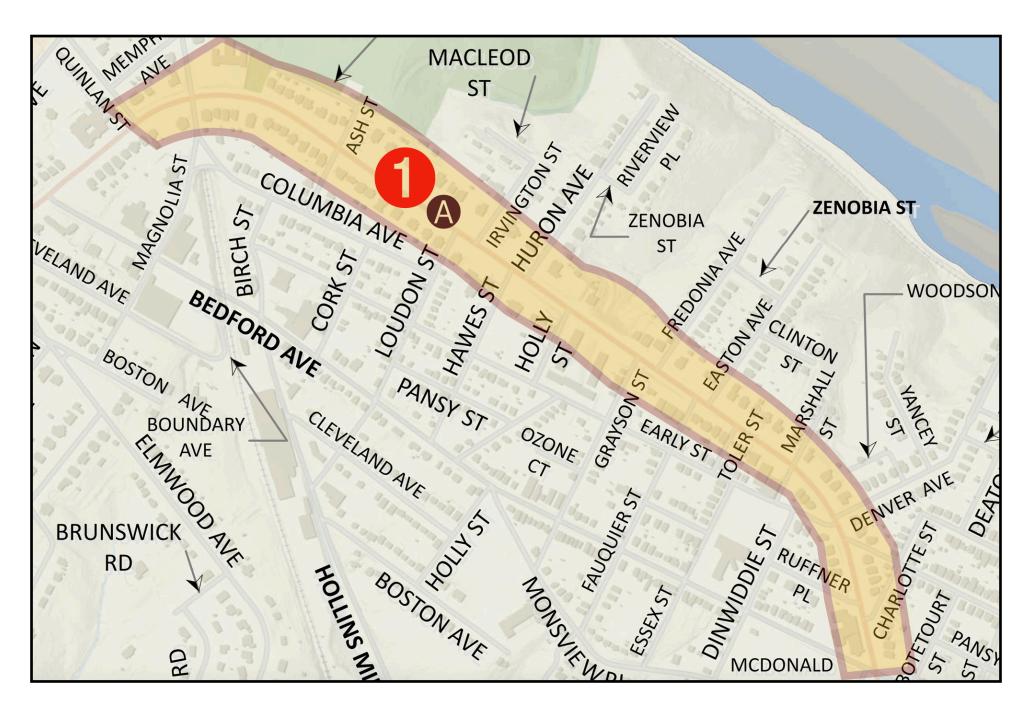

- A Both sides of Rivermont Avenue from REPC to Gospel Community Church
- **❸** Quinlan Street Memphis Avenue Cedar Drive Columbia Avenue and Norfolk Avenue north of Rivermont Avenue
- **②** Irvington Street Huron Avenue Riverview Place Zenobia Street
- Fredonia Avenue Zenobia Street Easton Avenue Clinton Street
- **⊜** Denver Avenue Yancey Street Woodson Lane Marshall Street East Denver Avenue Bellevue Avenue

A Both sides of Rivermont Avenue from REPC to Gospel Community Church

**❸** Quinlan Street • Memphis Avenue • Cedar Drive • Columbia Avenue and Norfolk Avenue north of Rivermont Avenue

**②** Irvington Street • Huron Avenue • Riverview Place • Zenobia Street