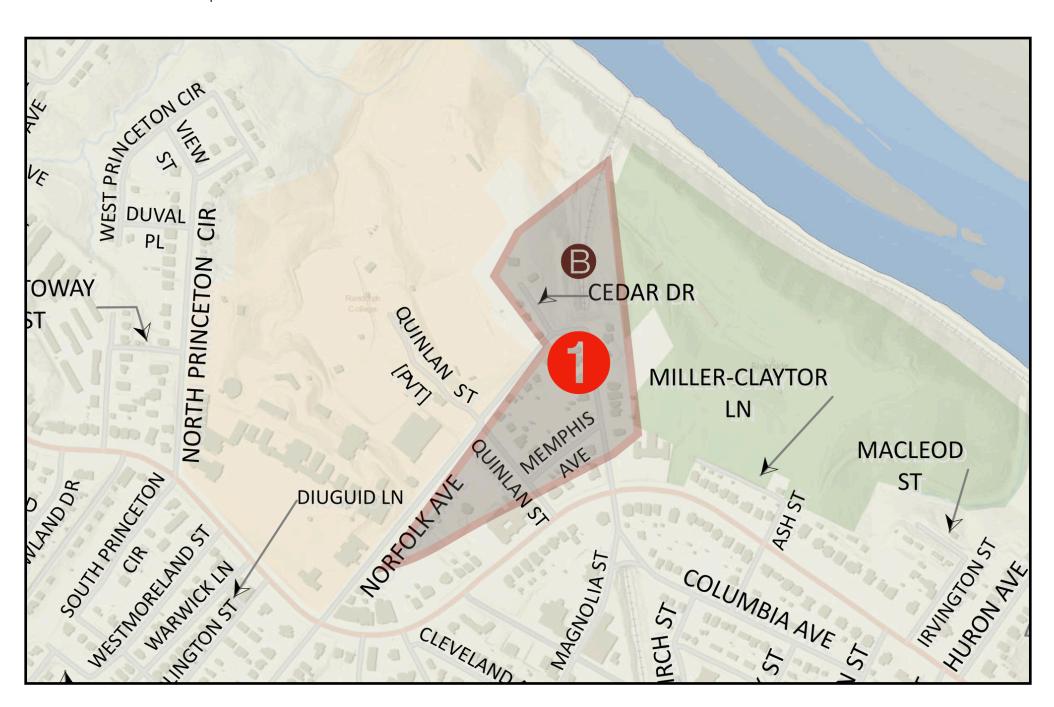

- A Both sides of Rivermont Avenue from REPC to Gospel Community Church
- **❸** Quinlan Street Memphis Avenue Cedar Drive Columbia Avenue and Norfolk Avenue north of Rivermont Avenue
- **②** Irvington Street Huron Avenue Riverview Place Zenobia Street
- Fredonia Avenue Zenobia Street Easton Avenue Clinton Street
- **⊜** Denver Avenue Yancey Street Woodson Lane Marshall Street East Denver Avenue Bellevue Avenue

A Both sides of Rivermont Avenue from REPC to Gospel Community Church

**❸** Quinlan Street • Memphis Avenue • Cedar Drive • Columbia Avenue and Norfolk Avenue north of Rivermont Avenue

**②** Irvington Street • Huron Avenue • Riverview Place • Zenobia Street