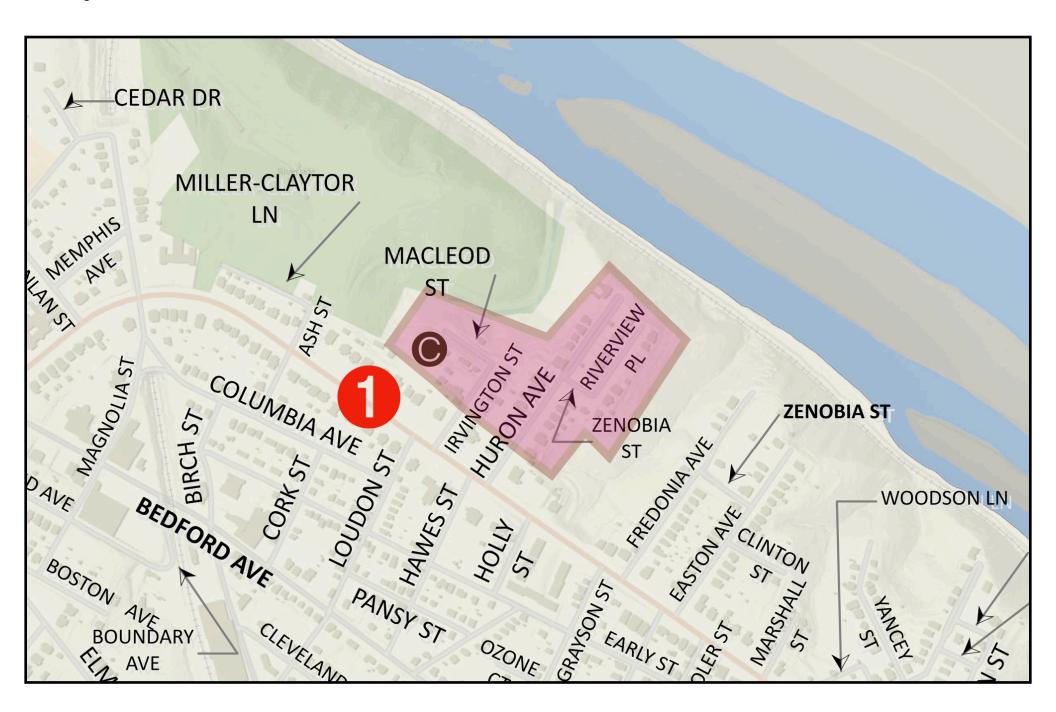

A Both sides of Rivermont Avenue from REPC to Gospel Community Church

**❸** Quinlan Street • Memphis Avenue • Cedar Drive • Columbia Avenue and Norfolk Avenue north of Rivermont Avenue

**②** Irvington Street • Huron Avenue • Riverview Place • Zenobia Street