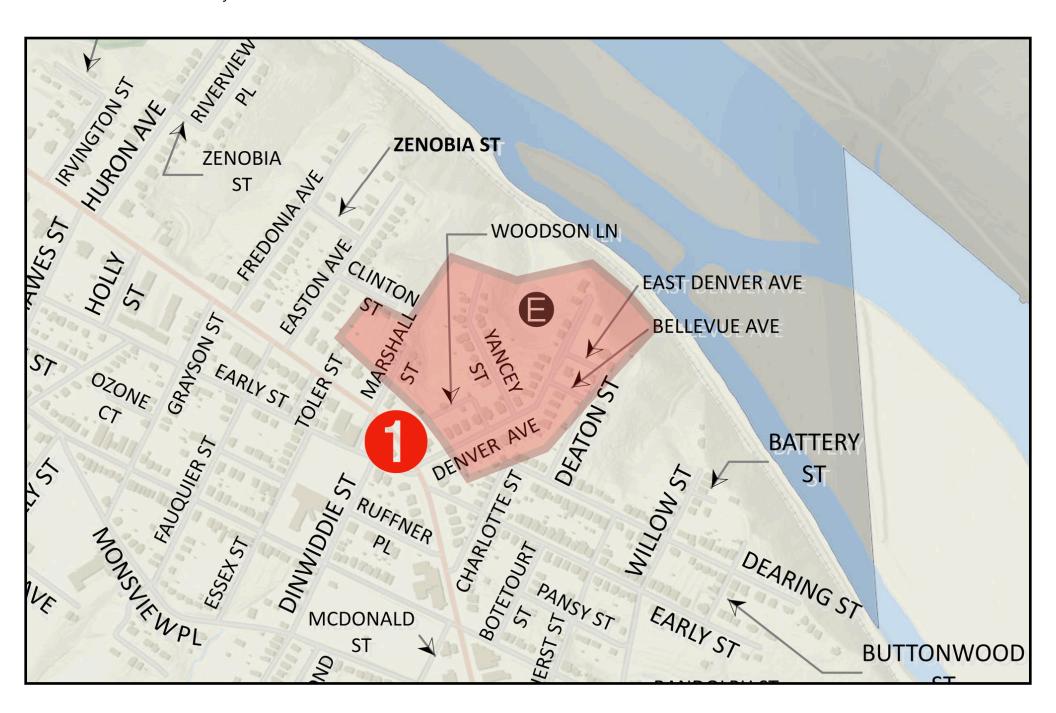

● Fredonia Avenue • Zenobia Street • Easton Avenue • Clinton Street

**⊜** Denver Avenue • Yancey Street • Woodson Lane • Marshall Street • East Denver Avenue • Bellevue Avenue