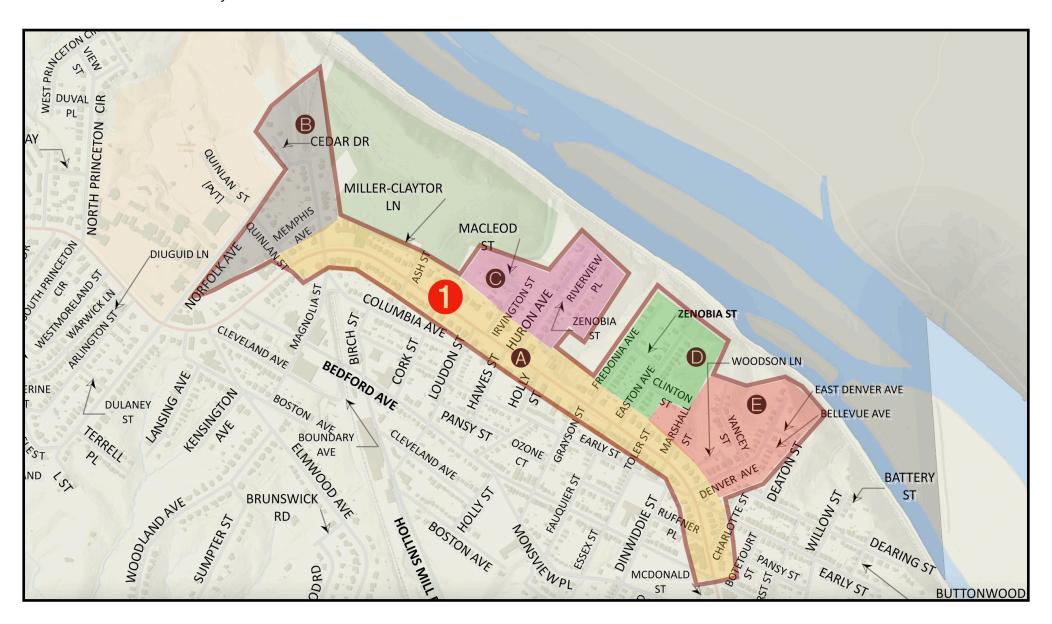

- A Both sides of Rivermont Avenue from REPC to Gospel Community Church
- **❸** Quinlan Street Memphis Avenue Cedar Drive Columbia Avenue and Norfolk Avenue north of Rivermont Avenue
- **②** Irvington Street Huron Avenue Riverview Place Zenobia Street
- Fredonia Avenue Zenobia Street Easton Avenue Clinton Street
- **⊜** Denver Avenue Yancey Street Woodson Lane Marshall Street East Denver Avenue Bellevue Avenue

A Both sides of Rivermont Avenue from REPC to Gospel Community Church

**❸** Quinlan Street • Memphis Avenue • Cedar Drive • Columbia Avenue and Norfolk Avenue north of Rivermont Avenue

**②** Irvington Street • Huron Avenue • Riverview Place • Zenobia Street

● Fredonia Avenue • Zenobia Street • Easton Avenue • Clinton Street

**⊜** Denver Avenue • Yancey Street • Woodson Lane • Marshall Street • East Denver Avenue • Bellevue Avenue