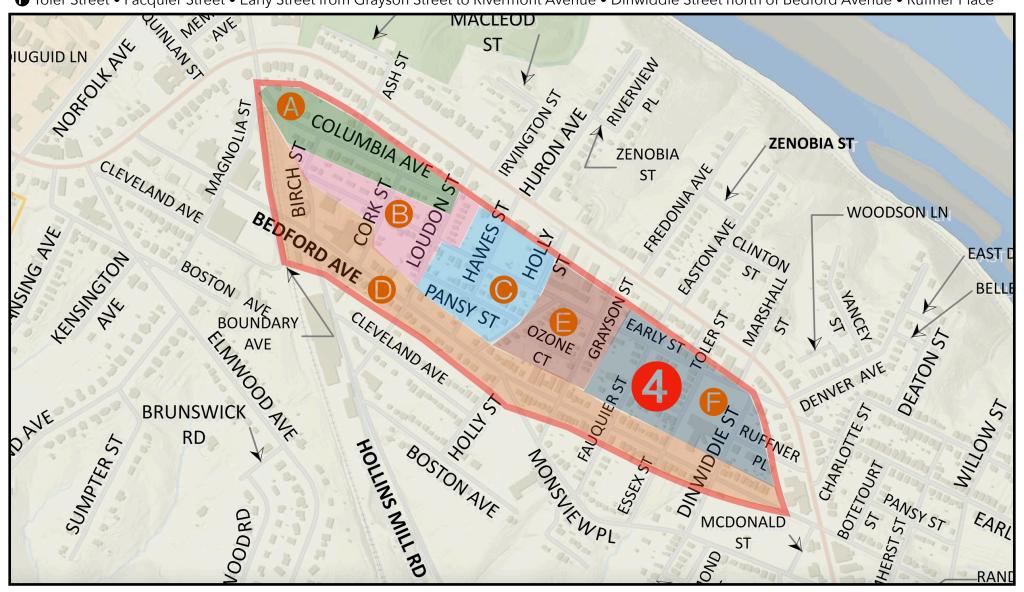

## REGION 4 PRAYER MAP: SOUTH OF RIVERMONT AVENUE AND NORTH OF BEDFORD AVENUE

- A Ash Street Columbia Avenue South of Rivermont Avenue
- Birch Street Cork Street Loudon Street north of Bedford Avenue Early Street from Birch Street to Loudon Street Fire Station
- **©** Early Street from Loudon Street to Holly Street Hawes Street Pansy Street Holly Street 7 Hills Apartments
- Dedford Avenue including 7 Eleven, Elizabeth's Early Learning Center, Dollar General, Mission Thrift Store
- **©** Grayson Street Greenbriar Apartments Ozone Court Early Street from Holly Street to Grayson Street
- **(** Foler Street Facquier Street Early Street from Grayson Street to Rivermont Avenue Dinwiddie Street north of Bedford Avenue Ruffner Place