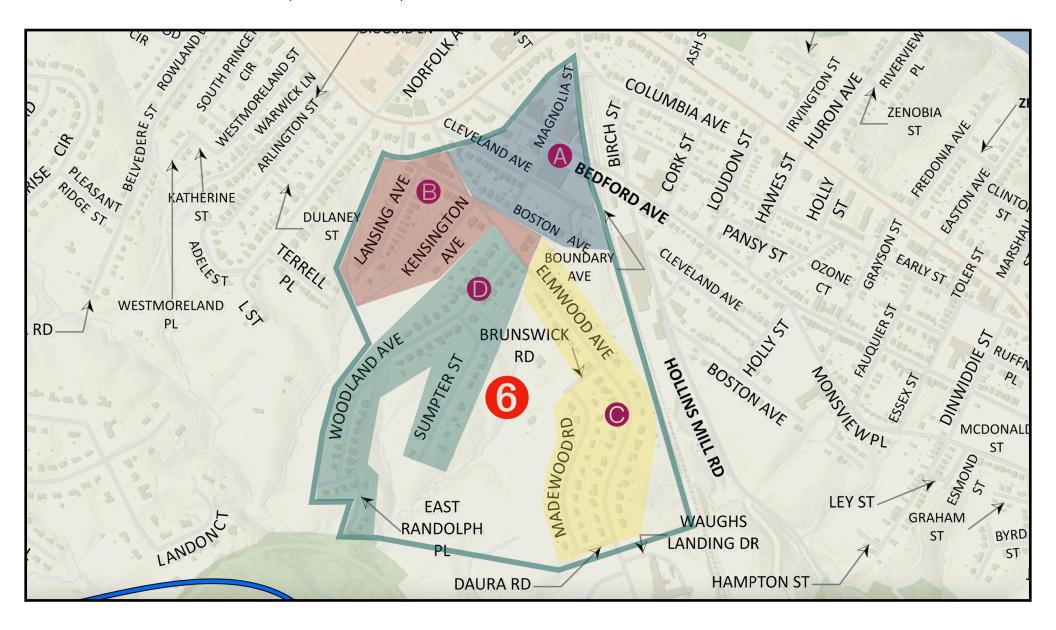

- ⚠ Magnolia Street Cleveland Avenue Boston Avenue Boundary includes Sports Outreach, Freedom 424, Miriam's House
- **③** Elmwood Avenue from Rivermont Avenue to Woodland Avenue ◆ Lansing Avenue ◆ Kensington Avenue ◆ Boston Avenue from Kensington Avenue to Lansing Avenue
- **©** Elmwood Avenue from Woodland Avenue to Blackwater Run Madewood Road Daura Road Brunswick Road
- **●** Woodland Avenue East Randolph Place Sumpter Street

⚠ Magnolia Street • Cleveland Avenue • Boston Avenue • Boundary includes Sports Outreach, Freedom 424, Miriam's House

**③** Elmwood Avenue from Rivermont Avenue to Woodland Avenue ◆ Lansing Avenue ◆ Kensington Avenue ◆ Boston Avenue from Kensington Avenue to Lansing Avenue