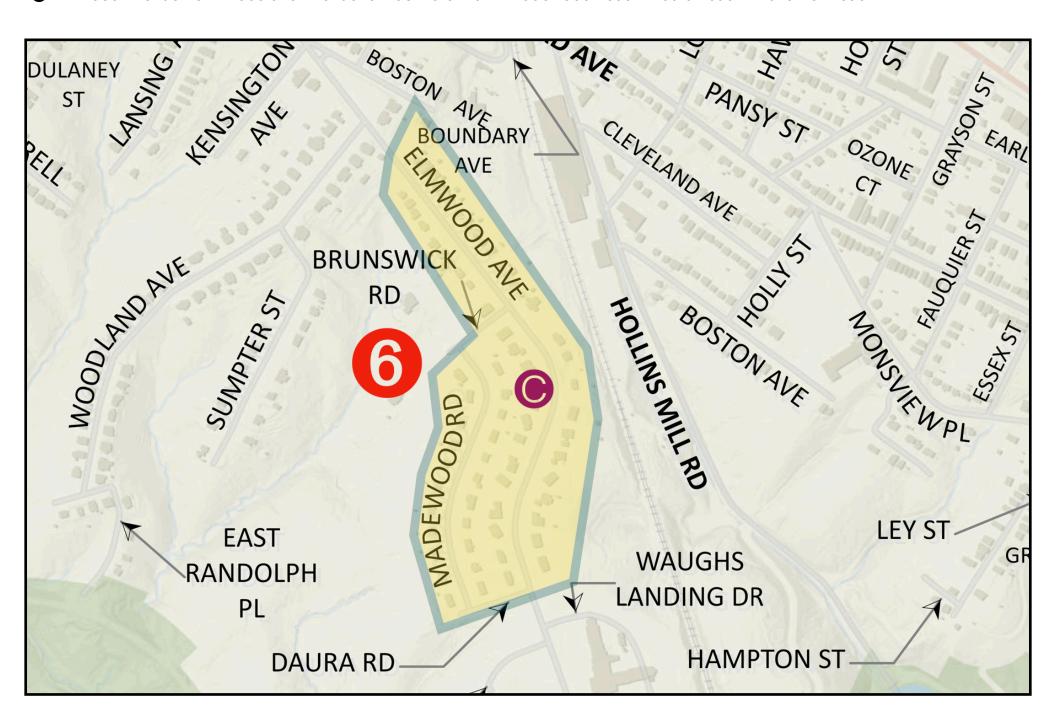

- ⚠ Magnolia Street Cleveland Avenue Boston Avenue Boundary includes Sports Outreach, Freedom 424, Miriam's House
- **③** Elmwood Avenue from Rivermont Avenue to Woodland Avenue ◆ Lansing Avenue ◆ Kensington Avenue ◆ Boston Avenue from Kensington Avenue to Lansing Avenue
- **©** Elmwood Avenue from Woodland Avenue to Blackwater Run Madewood Road Daura Road Brunswick Road
- **●** Woodland Avenue East Randolph Place Sumpter Street

● Elmwood Avenue from Woodland Avenue to Blackwater Run • Madewood Road • Daura Road • Brunswick Road

**●** Woodland Avenue • East Randolph Place • Sumpter Street