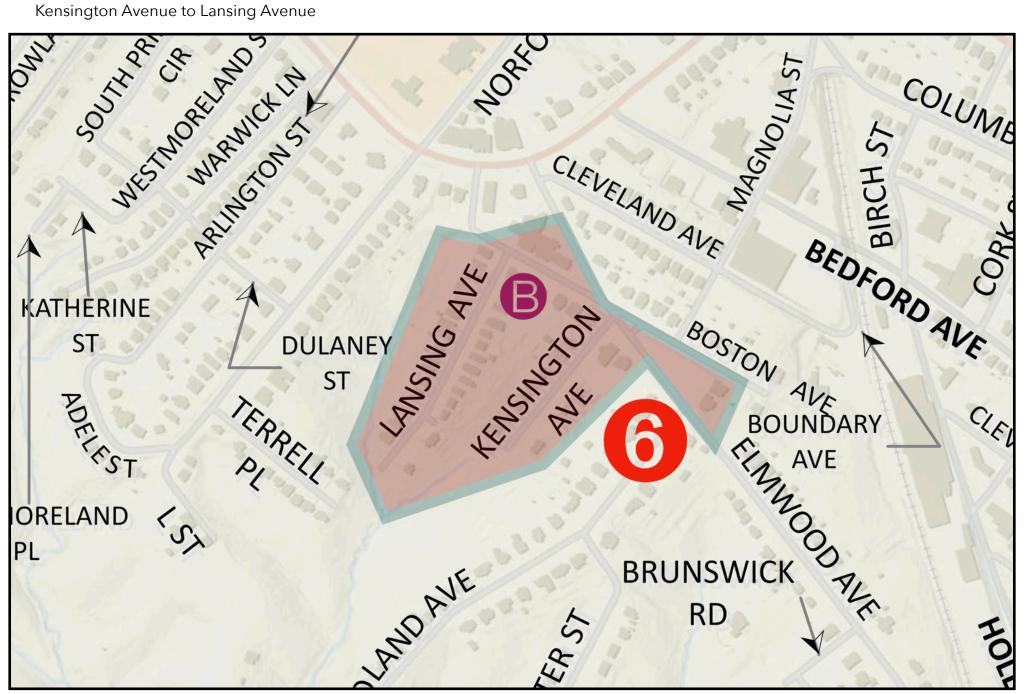

- ⚠ Magnolia Street Cleveland Avenue Boston Avenue Boundary includes Sports Outreach, Freedom 424, Miriam's House
- **③** Elmwood Avenue from Rivermont Avenue to Woodland Avenue ◆ Lansing Avenue ◆ Kensington Avenue ◆ Boston Avenue from Kensington Avenue to Lansing Avenue
- **©** Elmwood Avenue from Woodland Avenue to Blackwater Run Madewood Road Daura Road Brunswick Road
- **●** Woodland Avenue East Randolph Place Sumpter Street

⚠ Magnolia Street • Cleveland Avenue • Boston Avenue • Boundary includes Sports Outreach, Freedom 424, Miriam's House

**③** Elmwood Avenue from Rivermont Avenue to Woodland Avenue ◆ Lansing Avenue ◆ Kensington Avenue ◆ Boston Avenue from Kensington Avenue to Lansing Avenue