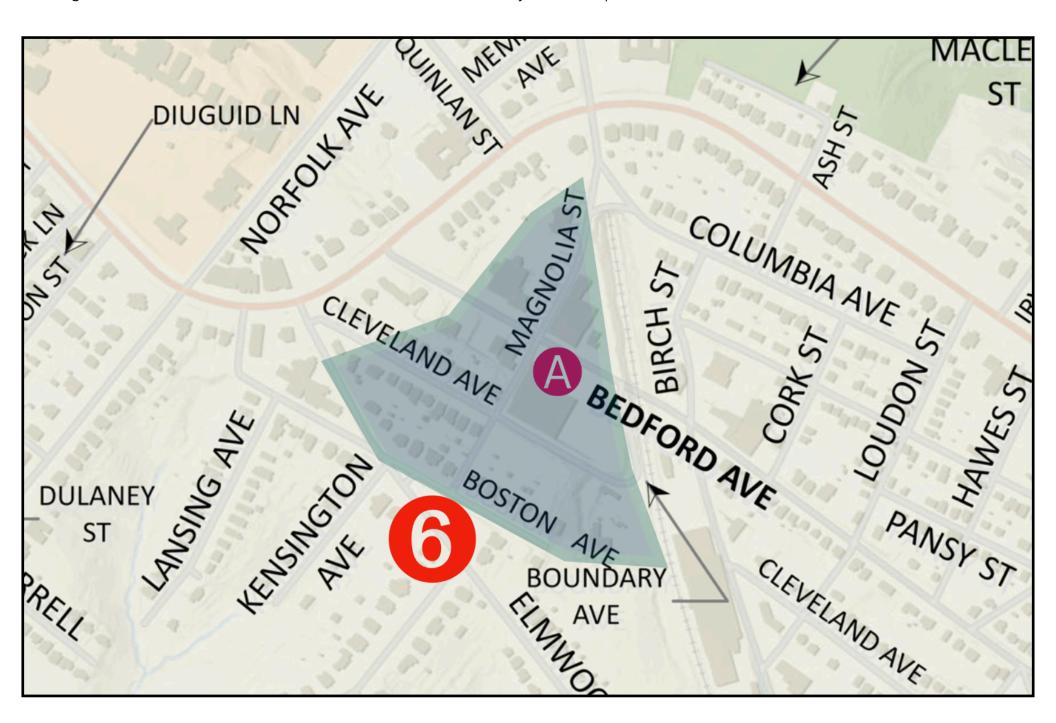

- ⚠ Magnolia Street Cleveland Avenue Boston Avenue Boundary includes Sports Outreach, Freedom 424, Miriam's House
- **③** Elmwood Avenue from Rivermont Avenue to Woodland Avenue ◆ Lansing Avenue ◆ Kensington Avenue ◆ Boston Avenue from Kensington Avenue to Lansing Avenue
- **©** Elmwood Avenue from Woodland Avenue to Blackwater Run Madewood Road Daura Road Brunswick Road
- **●** Woodland Avenue East Randolph Place Sumpter Street

⚠ Magnolia Street • Cleveland Avenue • Boston Avenue • Boundary includes Sports Outreach, Freedom 424, Miriam's House

**③** Elmwood Avenue from Rivermont Avenue to Woodland Avenue ◆ Lansing Avenue ◆ Kensington Avenue ◆ Boston Avenue from Kensington Avenue to Lansing Avenue