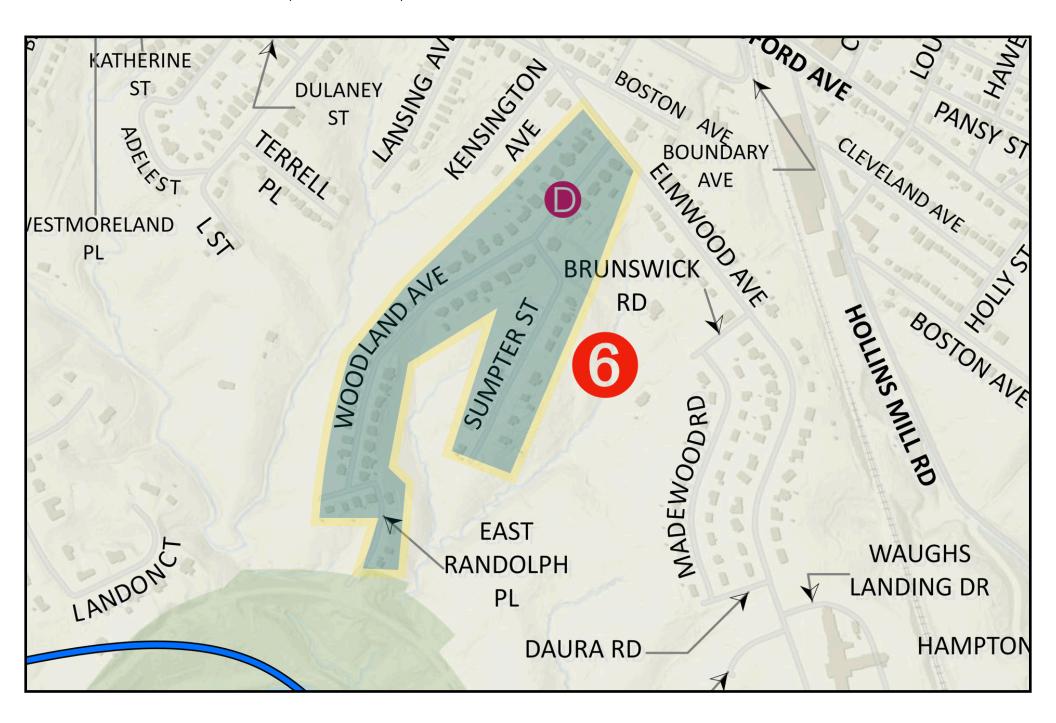

- ⚠ Magnolia Street Cleveland Avenue Boston Avenue Boundary includes Sports Outreach, Freedom 424, Miriam's House
- **③** Elmwood Avenue from Rivermont Avenue to Woodland Avenue ◆ Lansing Avenue ◆ Kensington Avenue ◆ Boston Avenue from Kensington Avenue to Lansing Avenue
- **©** Elmwood Avenue from Woodland Avenue to Blackwater Run Madewood Road Daura Road Brunswick Road
- **●** Woodland Avenue East Randolph Place Sumpter Street

⚠ Magnolia Street • Cleveland Avenue • Boston Avenue • Boundary includes Sports Outreach, Freedom 424, Miriam's House

**③** Elmwood Avenue from Rivermont Avenue to Woodland Avenue ◆ Lansing Avenue ◆ Kensington Avenue ◆ Boston Avenue from Kensington Avenue to Lansing Avenue

● Elmwood Avenue from Woodland Avenue to Blackwater Run • Madewood Road • Daura Road • Brunswick Road

**●** Woodland Avenue • East Randolph Place • Sumpter Street