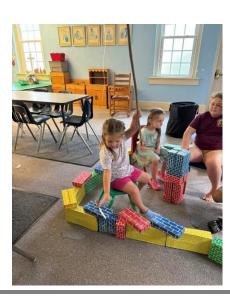

# SCUBA Vacation Bible School

We had a great time of fun and fellowship at VBS this year. We averaged 18 children each night. The Board of Christian Education would like to thank all the people who helped fund our meals each night for the children and volunteers. Thank you to all of our volunteers; we had several new ones this year. Without the volunteers, we would not be able to have Vacation Bible School.