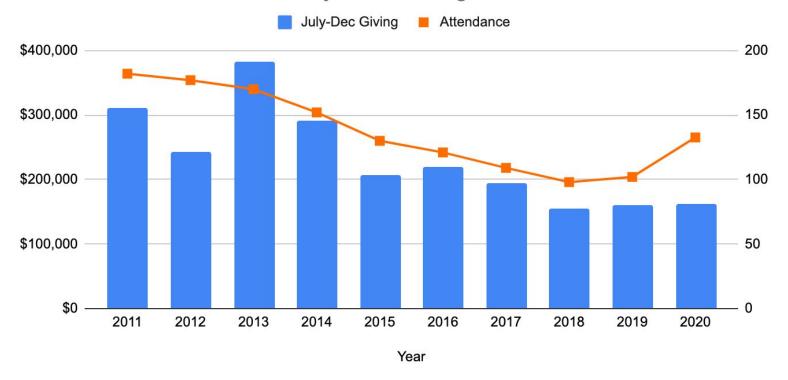

### Attendance Report The year 2020

-Craig Hill, Elder/Pastor

TAFT AVENUE

#### **Attendance by Category in 2020**

**CATEGORIES** 

**AVG WEEKLY** 

In-Person only (10 weeks)

117.8

In-Person + Livestream (14 weeks) 74+33 (140)

Livestream Only (26 weeks) 1

11+59 (128)

Participation for all weeks 132.6

|                    | 1996 | 7.000      | *************************************** | 17.7012.507                                | 1000000   | 1 69  | 920m - 11 |            | 1 10000               |      |           | 100000 |      |           | 1   |
|--------------------|------|------------|-----------------------------------------|--------------------------------------------|-----------|-------|-----------|------------|-----------------------|------|-----------|--------|------|-----------|-----|
| PAST 10 YEARS:     | 182  | 182        | 177                                     | 170                                        | 152       | _     | 30        | 121        | 109                   | -    | 98        | 102    |      | 132.6     |     |
| July to Dec Giving |      | \$310,145  | \$242,363                               | \$381,898                                  | \$291,20  | 3 \$2 | 06,744    | \$219,935  | \$194,                | ,359 | \$155,136 | \$159, | ,619 | \$162,991 |     |
| Dec Giving         |      |            |                                         |                                            |           |       |           | \$51,796   | \$44,                 | ,264 | \$36,915  | \$41,  | ,303 | \$32,354  |     |
|                    |      |            |                                         | 0044                                       | 2000 4    |       |           |            | 0:                    |      |           | in.    | 10   |           |     |
|                    | Year | Attendance | July-Dec Giving                         | 2011 - 2020 Attendance & July - Dec Giving |           |       |           |            |                       |      |           |        |      |           |     |
|                    | 2011 |            |                                         |                                            |           |       |           | July-Dec ( | Dec Giving Attendance |      |           |        |      |           |     |
|                    | 2012 | 4          |                                         | \$400,000                                  | \$400,000 |       |           |            |                       |      |           |        |      |           | 200 |
|                    | 2013 |            |                                         |                                            |           | -     |           |            |                       |      |           |        |      |           |     |
|                    | 2014 |            |                                         | \$300,000                                  |           |       |           | -          |                       |      |           |        |      |           | 150 |
|                    | 2015 | 130        | \$206,744                               | 4000,000                                   |           |       |           |            |                       |      |           |        |      |           | 100 |
|                    | 2016 | 121        | \$219,935                               |                                            |           |       |           |            | -                     | -    | -         |        |      |           |     |
|                    | 2017 | 109        | \$194,359                               | \$200,000                                  |           | -     |           | _          |                       |      |           | -      |      |           | 100 |
|                    | 2018 | 98         | \$155,136                               |                                            |           |       |           |            |                       |      |           |        |      |           |     |
|                    | 2019 | 102        | \$159,619                               | \$100,000                                  |           |       |           |            |                       |      |           |        |      |           | 50  |
|                    | 2020 | 132.6      | \$162,991                               | \$100,000                                  |           |       |           |            |                       |      |           |        |      |           | 30  |
|                    |      |            |                                         |                                            |           |       |           |            |                       |      |           |        |      |           | - 0 |
|                    |      |            |                                         | \$0 —                                      | 2011      | 2012  | 2013      | 2014       | 2015                  | 2016 | 2017      | 2018   | 2019 | 2020      | - 0 |
|                    |      |            |                                         |                                            |           |       |           |            | Year                  |      |           |        |      |           |     |
|                    |      |            |                                         |                                            |           |       |           |            |                       |      |           |        |      |           |     |
|                    |      |            |                                         | 5-W15                                      | 0   -     |       |           |            |                       |      |           |        |      |           |     |

#### 2011 - 2020 Attendance & July - Dec Giving