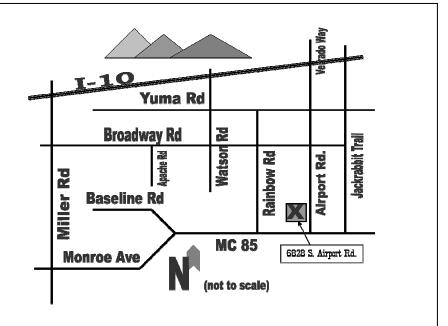

Savior Jesus Christ." (II Peter 3:18)

Early Spring 2014 (Block 4) (from the first week in March to the second week in April)

## Sundays at 6:00pm (Youth!)

Youth Night (6<sup>th</sup>-12<sup>th</sup> graders)

**Tuesdays** at 7:30am (Men) Studying God's word together

## Wednesdays at 7:00pm (Women)

"Lord, I Want to Know You" (Book Study)

## Thursdays at 7:00pm (Mixed)(Bales' Home)

Join us for a great time of fellowship as we go deeper into God's word and explore the essentials of our faith.

All Growth Groups meet at the Way of Grace Ministry House (unless otherwise noted)(see map(s) on back). Please ask us about childcare arrangements (if not indicated).

\* In-Depth (ID) studies involve a larger commitment of time for work to be completed outside of the regular group meeting.