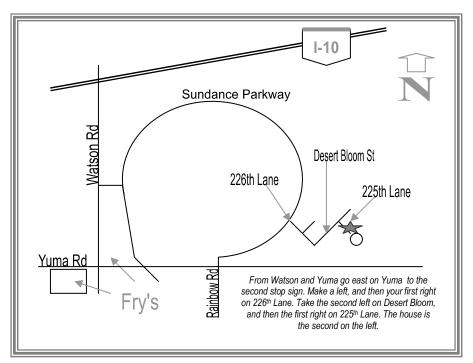

and Savior Jesus Christ." (II Peter 3:18)

Early Spring 2014 (Block 4) (from the first week in March to the second week in April)

## Sundays at 6:00pm (Youth!)

Youth Night (6<sup>th</sup>-12<sup>th</sup> graders)

**Tuesdays** at 7:30am (Men) Studying God's word together

## Wednesdays at 7:00pm (Women)

"Lord, I Want to Know You" (Book Study)

## Thursdays at 7:00pm (Mixed)(Bales' Home)

Join us for a great time of fellowship as we go deeper into God's word and explore the essentials of our faith.

All Growth Groups meet at the Way of Grace Ministry House (unless otherwise noted)(see map(s) on back). Please ask us about childcare arrangements (if not indicated).

\* In-Depth (ID) studies involve a larger commitment of time for work to be completed outside of the regular group meeting.